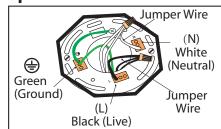

## **Option 2 - MULTIPLE ELECTRICAL BOX WIRES**

For multiple black (live) & white (neutral) wires joined in the electrical box (house wiring), attach a single "black" and "white" Jumper Wire before connecting. Strip 7mm from a 6" Jumper Wires (AWG 12-24) supplied. Then connect (push) wires into correct inserts.