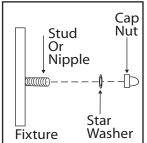

### STEP 4

Tuck electrical wires into outlet box and position fixture over studs or nipple on mounting bracket assembly. Secure fixture in place with star washer(s) and cap nut(s).

Note: If required, assemble body and spread the arms of the fixture out evenly.