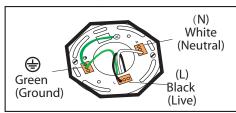

## CONNECT LIGHT FIXTURE **STEP 3**

Connect (push) electrical wires from fixture into correct inserts. Black (live), White (neutral), Green (ground)