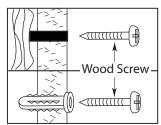

## INSTALL EASY CONNECT MOUNTING BRACKET: **STEP 1**

Attach easy connect mounting bracket to electrical box with electrical box screws (not included).

Additional support may be required for fixtures longer than 20". Position the fixture and add wood screws (one on each side) for the wooden studs or plastic wall anchor and wood screws for dry wall.