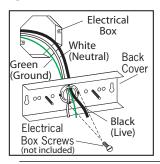

## INSTALL EASY CONNECT MOUNTING BRACKET: **STEP 1**

Attach easy connect mounting bracket to electrical box with electrical box screws (not included).

Additional support may be required for fixtures longer than 20". Position the fixture and add wood screws (one on each side) for the wooden studs or plastic wall anchor and wood screws for dry wall.

# **STEP 2 - Option 1**

Connect (push) electrical wires from electric box (house wiring) into correct inserts. Black (Live), White (Neutral), Green (Ground)