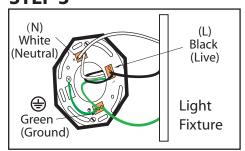

## CONNECT LIGHT FIXTURE **STEP 3**

Connect (push) electrical wires from fixture into correct inserts. Black (live), White (neutral), Green (ground)