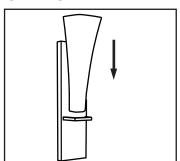

### STEP 5

Install proper bulb type and wattage. Slide the glass down.

Imported By: CANARM LTD., 2157 Parkedale Ave., Brockville, Ontario, K6V 5V6, Tel: (613) 342-5424, Fax: (800) 263-4598